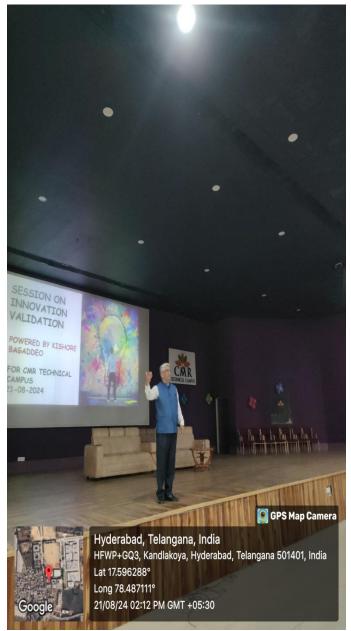

## **Photographs:**

### SESSION ON INNOVATION VALIDATION

### KISHORE BAGADDEO

TRAINER - COUNSELLOR & COACH NLP PRACTITIONER- POSH - DBT & ACT THERAPIST

Venue: ROOM NO: 140, C - Block

Registration Link: https://forms.gle/mdnKnMSwcefJ7Ve58

DATE: 21ST AUGUST, 2024 TIME: 02:00 - 04:00PM