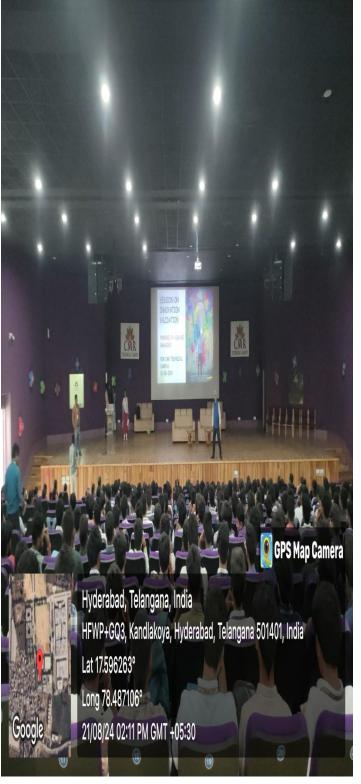

a-Driven Insights - Actionable insights and data to inform further development and investment decisions

Innovation Validation ensures that resources are allocated to ideas with high potential for success, reducing the risk of investing in unviable solutions.

- **3. Description:** Achieving both Innovation/Prototype Validation involves understanding and meeting customer needs while aligning with the company's strategic goals. The benefits include increased customer satisfaction, competitive advantage, operational efficiency, and improved financial performance.
- 4. Organized on: Date: 21-08-2024
- 5. Student Participants number: 494
- 6. Student/Faculty Registration Details with Time stamp:
- 7. Faculty Participants number: 098. Expenditure amount if any: 5000

## **Photographs:**















## **CMR TECHNICAL CAMPUS**



### UGC AUTONOMOUS



ACCREDITED BY NBA & NAAC WITH 'A' GRADE

APPROVED BY AICTE, NEW DELHI, AND JNTU, HYDERABAD





KANDLAKOYA(V), MEDCHAL ROAD, HYDERABAD, TELANGANA 501401

## IIC 6.0 - DEPARTMENT OF CSE(DS)

ORGANIZING

### SESSION ON INNOVATION VALIDATION



### **GUEST SPEAKER:**

### KISHORE BAGADDEO

TRAINER - COUNSELLOR & COACH NLP PRACTITIONER- POSH - DBT & ACT THERAPIST

Venue: ROOM NO: 140, C - Block

Registration Link: https://forms.gle/mdnKnMSwcefJ7Ve58

DATE: 21ST AUGUST, 2024 TIME: 02:00 - 04:00PM

Dr.B.Shankar Nayak

Dr.K.Srinivas

Dr.Sudha Arvind

Co-Ordinator.IIC CMRTC

HOD CSE (Data Science)

Convener, IIC CMRTC

Dr.K.Srujan Raju

Dr.M.Ahmed Ali Baig

Dr.A.Raji Reddy

Vice President, IIC CMRTC

President, IIC

Director

CMRTC

CMRT